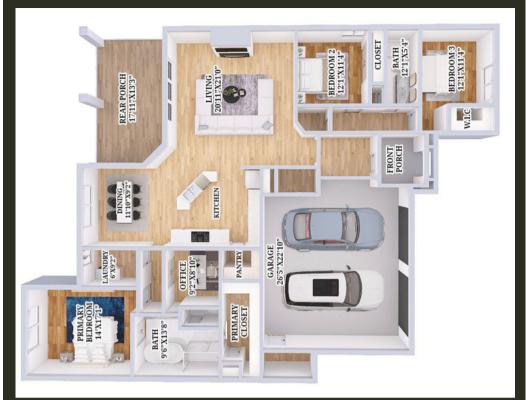

DISCLAIMER The floorplans depicted in this illustration are for informational purposes only. All information should be verified through personal inspection and/or with appropriate professionals.

## THE FAIRFAX

- CHEF'S KITCHEN WITH FRIGIDAIRE PROFESSIONAL BUILT-IN STAINLESS STEEL APPLIANCES, INCLUDING A STATE-OF-THE-ART OVEN WITH AIR FRY CAPABILITIES
- NATURAL GAS COOKTOP
- CUSTOM HOOD VENT
- QUARTZ COUNTERTOPS
- JANSEN FROST SOFT-CLOSE CABINETS
- WALK-IN PANTRY
- FIREPLACE WITH SHIPLAP
- BEAUTIFUL CROWN MOLDING & WINDOW CASINGS
- HOME OFFICE WITH BUILT-INS

## 3 BEDROOMS | 2 BATHS | HOME OFFICE 2,100 SQUARE FEET \$459,900

- IO-FOOT CEILINGS THROUGHOUT
- 8-FOOT DOORS THROUGHOUT
- DROP ZONE BENCH
- SPACIOUS OWNER'S RETREAT WITH SPA-BATH, INCLUDING DOUBLE SINKS, A FULLY TILED SHOWER & FREESTANDING SOAKER TUB AND SHIPLAP!
- CUSTOM CLOSET
- LARGE LAUNDRY ROOM WITH SINK!
- HUGE COVERED BACK PORCH, SERENE AND ELEGANT FINISHES INSIDE AND OUT!