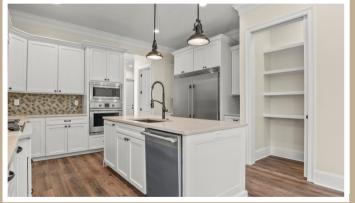

## 3 BEDROOMS | 2.5 BATHS 2,000 SQUARE FEET

- OPEN CONCEPT PLAN
- LARGE GOURMET KITCHEN WITH TONS OF STORAGE
- FRIGIDAIRE PROFESSIONAL SERIES BUILT-IN STAINLESS
  STEEL APPLIANCES
- 5-FOOT FRIDGE/FREEZER COMBO
- NATURAL GAS COOKTOP
- CUSTOM HOOD VENT
- QUARTZ COUNTERTOPS
- SOFT-CLOSE CABINETS
- PANTRY
- LED FIREPLACE
- INTRICATE CROWN MOLDING & WINDOW CASINGS
- DROP ZONE BENCH
- IO-FOOT CEILINGS THROUGHOUT
- 8-FOOT DOORS THROUGHOUT
- SPACIOUS OWNER'S RETREAT & SPA-BATH
- CUSTOM WALK-IN CLOSETS
- LARGE LAUNDRY ROOM WITH SINK
- COVERED PORCHES
- OUTDOOR KITCHEN ROUGH-IN

On a quiet, tree-lined street, this lovely home is an exceptional choice for anyone looking to live in comfort and style. Loaded with upgrades! The inviting living room features lots of windows. Light from the setting sun fills the room, creating a warm and inviting space. High-end finishes and tons of space make the chef's kitchen ready for entertaining. The luxurious owner's retreat is an oasis of peace and relaxation. The main bathroom, with its luxurious and spacious design, feels like a spa. It features a separate shower and freestanding tub. Live the dream and feel like every day is a vacation!