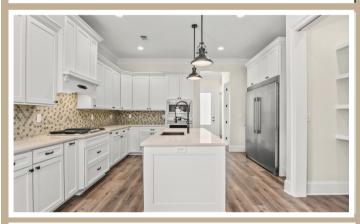

## 3 BEDROOMS | 2.5 BATHS 2,000 SQUARE FEET

- OPEN CONCEPT PLAN
- LARGE GOURMET KITCHEN WITH TONS OF STORAGE
- FRIGIDAIRE PROFESSIONAL SERIES BUILT-IN STAINLESS
  STEEL APPLIANCES
- 5-FOOT FRIDGE/FREEZER COMBO
- NATURAL GAS COOKTOP
- CUSTOM HOOD VENT
- QUARTZ COUNTERTOPS
- SOFT-CLOSE CABINETS
- PANTRY
- LED FIREPLACE
- INTRICATE CROWN MOLDING & WINDOW CASINGS
- DROP ZONE BENCH
- IO-FOOT CEILINGS THROUGHOUT
- 8-FOOT DOORS THROUGHOUT
- SPACIOUS OWNER'S RETREAT & SPA-BATH
- CUSTOM WALK-IN CLOSETS
- LARGE LAUNDRY ROOM WITH SINK
- COVERED PORCHES
- OUTDOOR KITCHEN ROUGH-IN

On a quiet, tree-lined street, this lovely home is an exceptional choice for anyone looking to live in comfort and style. Loaded with upgrades! The inviting living room features lots of windows. Light from the setting sun fills the room, creating a warm and inviting space. High-end finishes and tons of space make the chef's kitchen ready for entertaining. The luxurious owner's retreat is an oasis of peace and relaxation. The main bathroom, with its luxurious and spacious design, feels like a spa. It features a separate shower and freestanding tub. Live the dream and feel like every day is a vacation!