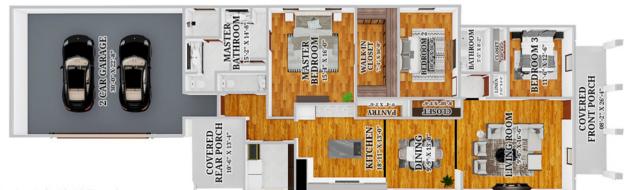

## 3 BEDROOMS | 2.5 BATHS 2,000 SQUARE FEET

- OPEN CONCEPT PLAN
- LARGE GOURMET KITCHEN WITH TONS OF STORAGE
- FRIGIDAIRE PROFESSIONAL SERIES BUILT-IN STAINLESS
  STEEL APPLIANCES
- 5-FOOT FRIDGE/FREEZER COMBO
- NATURAL GAS COOKTOP
- CUSTOM HOOD VENT
- QUARTZ COUNTERTOPS
- SOFT-CLOSE CABINETS
- PANTRY
- LED FIREPLACE
- INTRICATE CROWN MOLDING & WINDOW CASINGS
- DROP ZONE BENCH
- IO-FOOT CEILINGS THROUGHOUT
- 8-FOOT DOORS THROUGHOUT
- SPACIOUS OWNER'S RETREAT & SPA-BATH
- CUSTOM WALK-IN CLOSETS
- LARGE LAUNDRY ROOM WITH SINK
- COVERED PORCHES
- OUTDOOR KITCHEN ROUGH-IN

Disclaimer: The floorplans depicted in this illustration are inductive only serve as an approximate of existing structures & features. This Illustration is not guarantee to be accurate or complete. The accuracy of all information should be verified through personal inspection and/or with appropriate professionals.